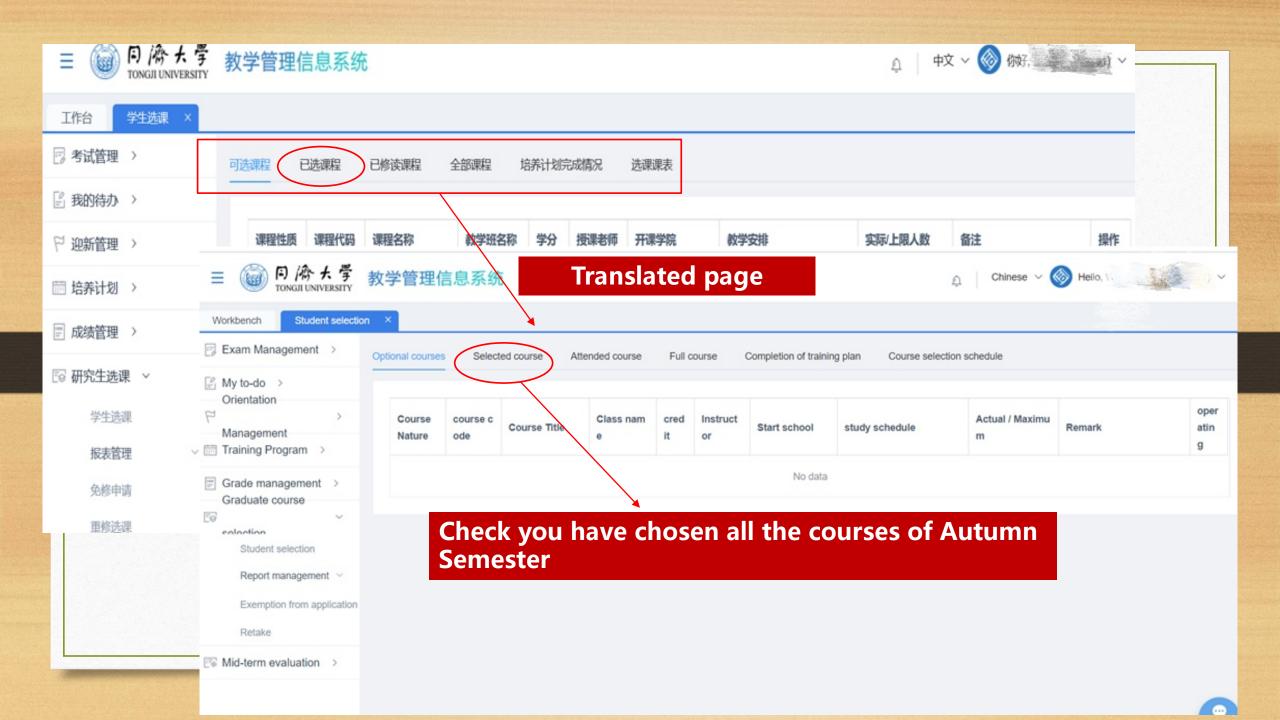

# 1st Course Registration/Selection

Select courses which are in the study plan, then your name would be in the class list;

Otherwise, you won't get the credit accordingly;

Pay attention to the semester, some are taught in Chinese with same course code; 2<sup>nd</sup> Course Regis.

Select courses which are in the study plan;

Complete all the courses in the first year, otherwise, it will delay the graduation schedule;

. . .

教学管理信息系统

2020/05/14

2020/05/12

2020/05/12

2020/04/27