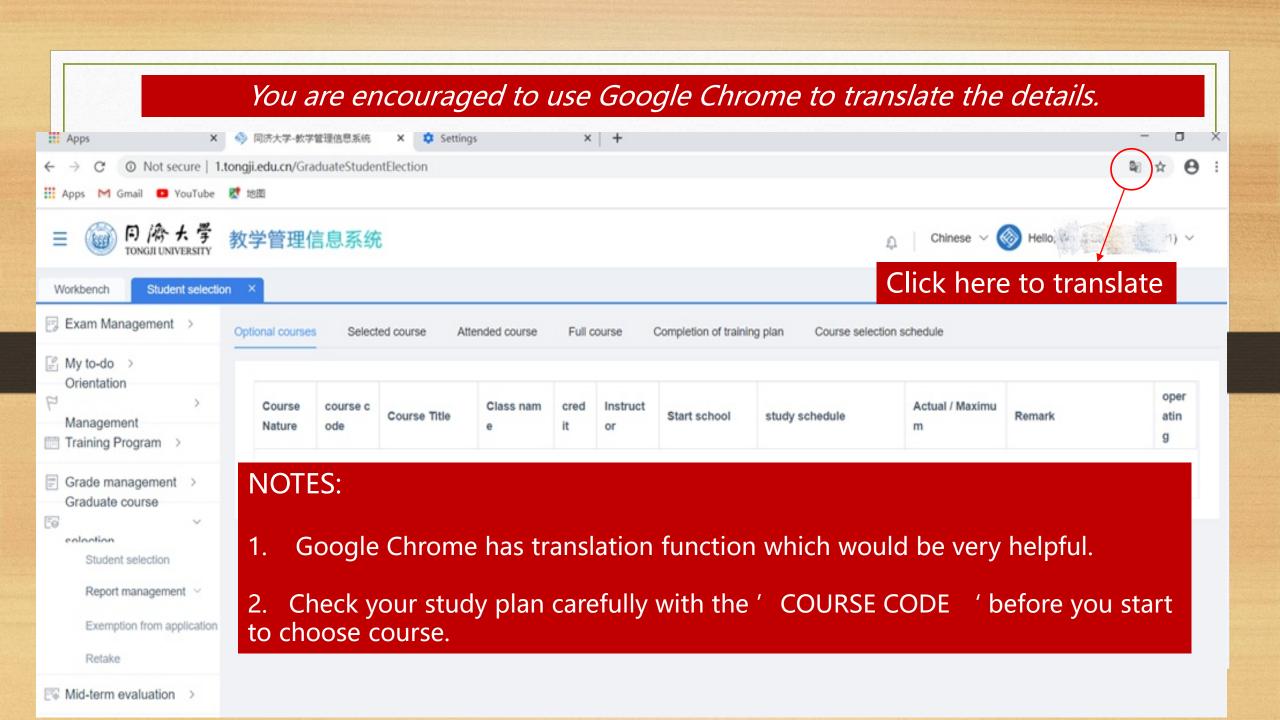

# STEP 1 click here to start

上次登录: 2020.04.28 18:07:05

# □ 系统公告

● 2020年春季学期中期(综合)考核的补充通知

2 图 关于2019-2020第二学期本研互选 (研究生选课) 的通知

③ ▼ 2019-2020 (2) 本研互选-本科生补选研究生课程通知

4 € 转发关于2021-2022年度中美富布赖特联合培养博士生项目遴选通知

⑤ 美于2020年春季学期研究生中期(综合)考核工作的通知

⑥ € 2019-2020 (2) 关于本科生第八周办理期中退课的通知