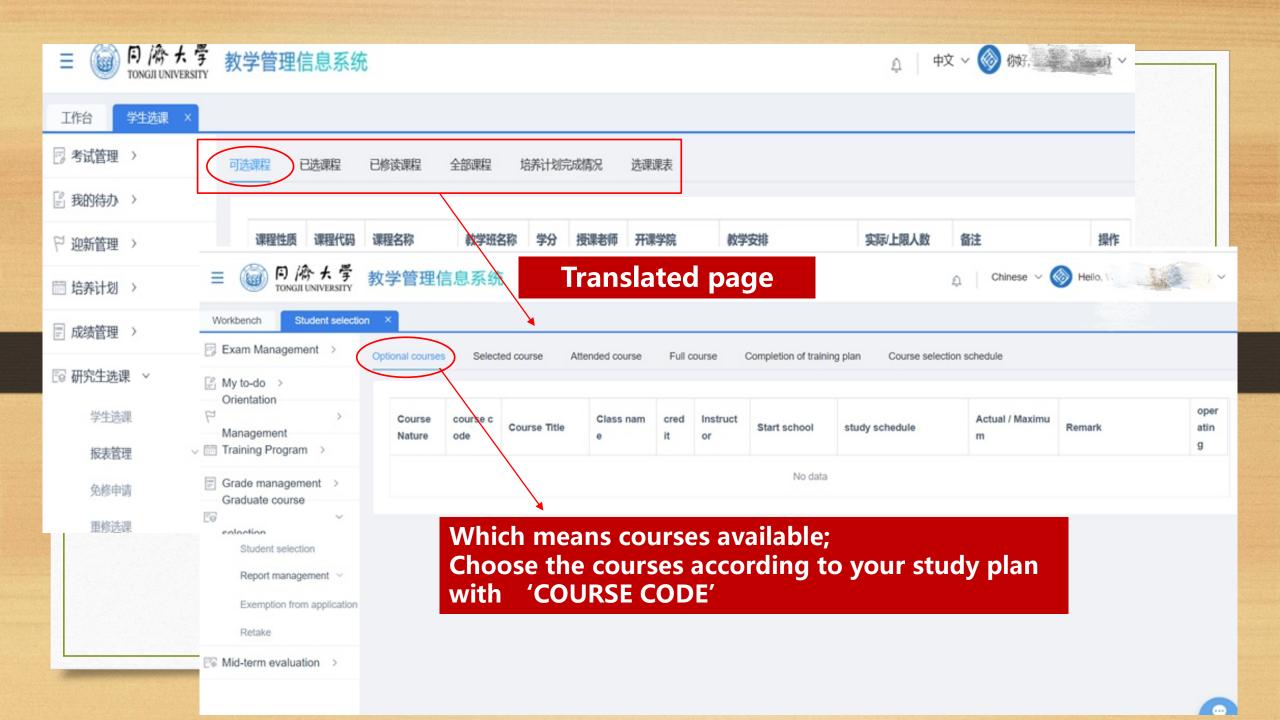

# 1st Course Registration/Selection

Select courses which are in the study plan, then your name would be in the class list;

Otherwise, you won't get the credit accordingly;

Pay attention to the semester, some are taught in Chinese with same course code; 2<sup>nd</sup> Course Regis.

Select courses which are in the study plan;

Complete all the courses in the first year, otherwise, it will delay the graduation schedule;

. . .

教学管理信息系统

2020/05/14

2020/05/12

2020/05/12

2020/04/27